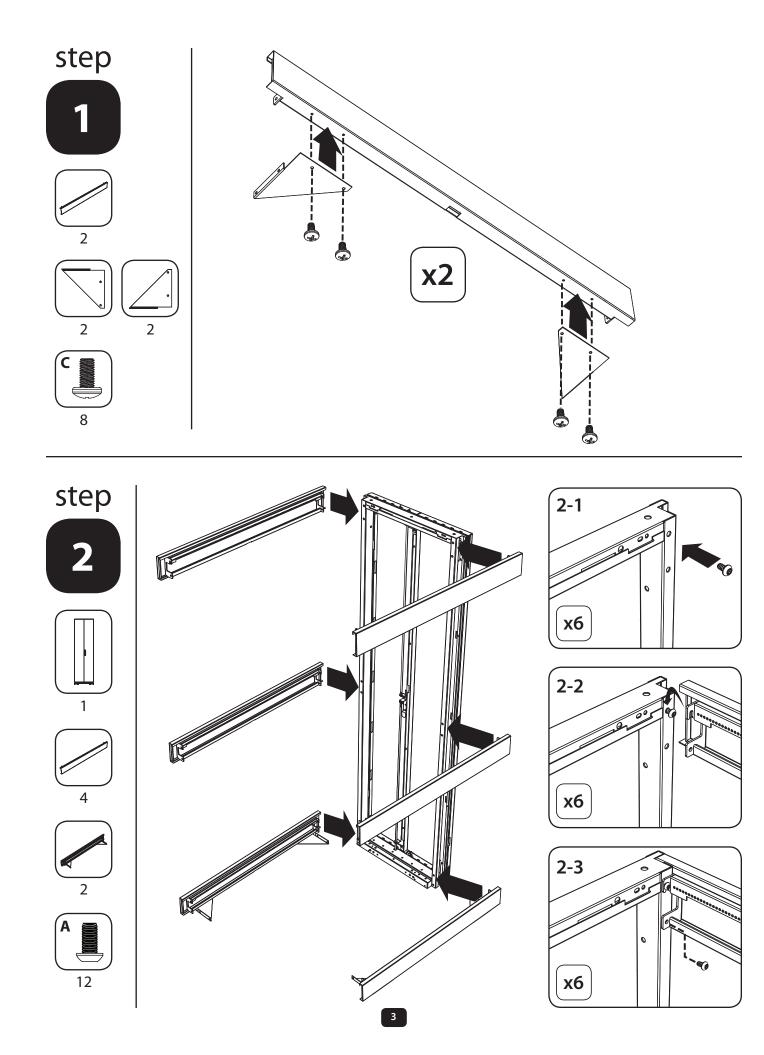

111 West 35th Street, Chicago, IL 60609 USA 773.869.1234 • www.tripplite.com

## **Parts List**









Note: "EXP" models do not include side panels.

### **Required Tools:**

- 5/32" (4 mm) Allen Wrench (Supplied)
- #1 Phillips Screwdriver (User-Supplied)
- #2 Phillips Screwdriver (User-Supplied)



WARNING: The rack enclosure is extremely heavy. Do not attempt to unpack, move, assemble or install the enclosure without assistance. Until it has been properly assembled and stabilized, the enclosure is prone to tipping and could cause property damage and/or personal injury. Use extreme caution when assembling the enclosure and be sure to follow all handling and installation instructions. Do not attempt to install equipment without first stabilizing the enclosure. Refer to Owner's Manual.



# step 3 1 A 12







## step

















## step





2



2



24









## step











## step





Note: For "EXP" models, skip this step.



Tripp Lite follows a policy of continuous improvement. Product specifications are subject to change without notice.

Made in China.



1111 West 35th Street, Chicago, IL 60609 USA 773.869.1234 • www.tripplite.com